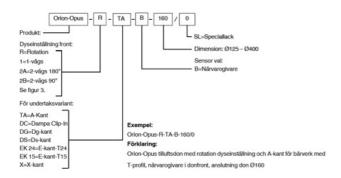

## Utförande

Orion-Opus har demonterbar frontplåt med Opus-dysor och levereras med 4 olika dysinställningar: rotation, 1-vägs, 2-vägs 180º eller 2-vägs 90º. Se beställningskod och figur 3. Orion-Opus tillverkas som standard anpassad för T-profilundertak, men kan även fås anpassad även för andra undertaksvarianter, typ: DC, DG, DS och EK, se figur 2 och beställningskod. Donfronten kan levereras med integrerad närvarogivare.