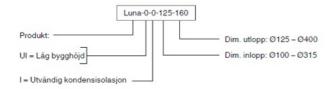

#### Exempel:

Luna-0-0-125-160

### Förklaring:

Lunalåda med inlopp Ø125 och utlopp Ø160.

Utförande

Anslutningslåda Luna innehåller spjäll och mätuttag. Lådan är isolerad med en ljudabsorbent i polyester och kan fås med en eller två måttförändringar mellan in- och utlopp. Luna kan även fås med utvändig kondensisolering. Lågbyggande utförande [UI] är också tillgängligt. Detta utförande ger en kapacitetssänkning på ca 20 %. Avståndet mellan don och anslutningslåda kan ökas med upp till 35 cm utan att vajer och mätslang måste förlängas.