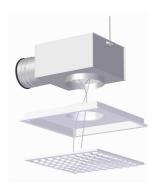

## Utförande

Orion-Opus har demonterbar frontplåt med Opus-dysor och levereras med 4 olika dysinställningar: rotation, 1-vägs, 2-vägs 180º eller 2-vägs 90º. Se beställningskod och figur 3. Orion-Opus tillverkas som standard anpassad för T-profilundertak, men kan även fås anpassad även för andra undertaksvarianter, typ: DC, DG, DS och EK, se figur 2 och beställningskod. Donfronten kan levereras med integrerad närvarogivare.

Orion-Opus kan monteras i olika typer av undertak eller i tak med gipsplattor, se figur 7. Vid användning av anslutningslåda Luna pendlas denna fast med gängstång