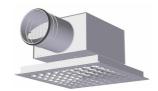

# Orion-Opus med anslutningslåda Luna

Vi rekommenderar användning av Luna anslutningslåda för att uppnå bättre ljuddämpning och regler- och mätmöjligheter. Luna är en anslutningslåda med demonterbart spjäll som ger tillgång till anslutningskanalen. Spjället låses i önskad position.

Utförande

Anslutningslåda Luna innehåller spjäll och mätuttag. Lådan är isolerad med en ljudabsorbent i polyester och kan fås med en eller två måttförändringar mellan in- och utlopp. Luna kan även fås med utvändig kondensisolering. Lågbyggande utförande [UI] är också tillgängligt. Detta utförande ger en kapacitetssänkning på ca 20 %. Avståndet mellan don och anslutningslåda kan ökas med upp till 35 cm utan att vajer och mätslang måste förlängas.