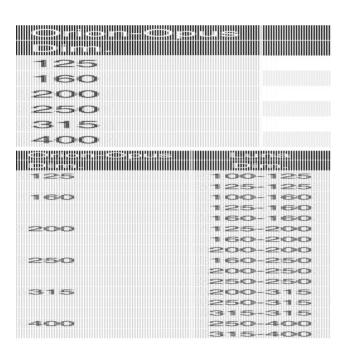

Utförande

Anslutningslåda Luna innehåller spjäll och mätuttag. Lådan är isolerad med en ljudabsorbent i polyester och kan fås med en eller två måttförändringar mellan in- och utlopp. Luna kan även fås med utvändig kondensisolering. Lågbyggande utförande [UI] är också tillgängligt. Detta utförande ger en kapacitetssänkning på ca 20 %. Avståndet mellan don och anslutningslåda kan ökas med upp till 35 cm utan att vajer och mätslang måste förlängas.

### Förklaring:

Lunalåda med inlopp Ø125 och utlopp Ø160.