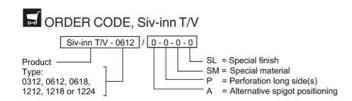

## **TEKNISK INFORMATION**

Example: Siv-inn T/V-0612 / 0-0-0-0

Explanation: Siv-inn T/V, type: 0612 with spigot Ø250.