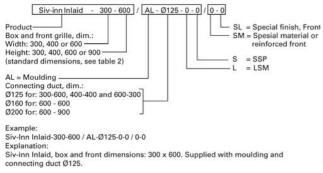

#### Design

Siv-inn Inlaid features a duct, box and front grille. Duct height can be adjusted as stated in table 2. The front grill is available in 5 dimension options, and is easily assembled with the screws supplied.

## INSTALLATION

Groove dimensions for box are BK x HK + approx. 5 mm. The height of the connecting duct is adjustable (see table 2, dim. L). Duct height is adjusted and sealed prior to installation in wall. NB! If the unit is attached directly to the studding, the moulding should be fitted after the wainscot (see fig. 3). The front panel is fitted by using the screws supplied. Please also see the instructions.

Pos. no. in fig. 3: 1. Connecting duct

- 2. Box 3. Front
- 4. Moulding
- 5. LSM
- 6. SSP