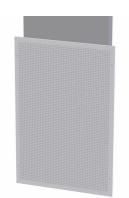

# SIV-INN INLAID

- Large capacity
- Adjustable wall duct Easy-clean design

## **APPLICATION**

The 300x600, 600x300, 400x400, 600x600 and 600x900 product range comprises air supply units for displacement ventilation, and is designed for embedded installation in wall.

#### Design

Siv-inn Inlaid features a duct, box and front grille. Duct height can be adjusted as stated in table 2. The front grill is available in 5 dimension options, and is easily assembled with the screws supplied.

#### Materials and surfaces

Siv-inn Inlaid is made of solid steel plate. The front panel is fitted with a gasket and comes in a RAL 9003 - gloss 30 finish as standard, while the box and duct are in a galvanised steel-plate finish. Reinforced frontpanel is available on request.