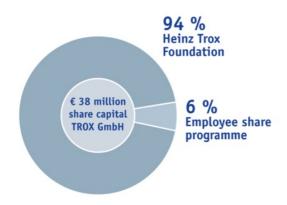

SHAREHOLDER STRUCTURE OF TROX GMBH

The Heinz Trox Foundation holds 94 per cent of TROX GmbH's share capital of  $\leqslant$ 38 million. The remaining six per cent is available to the employee share programme, which acts as an incentive for essential TROX management employees to remain with the company for the long term.