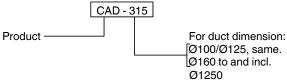

## S ORDER CODE, CAD

Example: CAD-315 Explanation:

CAD for duct dimension Ø315.

# DIMENSIONS AND WEIGHT, CAD

| CAD     | Access door dimension | Weight |
|---------|-----------------------|--------|
| Dim.    | [mm]                  | [kg]   |
| 100/125 | 180 x 80              | 0,3    |
| 160     | 180 x 80              | 0,3    |
| 200     | 250 x 150             | 0,5    |
| 250     | 250 x 150             | 0,5    |
| 315     | 250 x 150             | 0,5    |
| 400     | 250 x 150             | 0,5    |
| 500     | 400 x 300             | 1,4    |
| 630     | 400 x 300             | 1,4    |
| 800     | 400 x 300             | 1,4    |
| 1000    | 500 x 400             | 1,6    |
| 1250    | 500 x 400             | 1,6    |