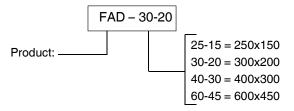

#### Example:

FAD-30-20

#### **Explanation:**

FAD, dimension 300x200.

# DIMENSIONS AND WEIGHT, FAD

| FAD     | Access door dimension | FAD         | FAD-I       |
|---------|-----------------------|-------------|-------------|
| Dim.    | [mm]                  | Weight [kg] | Weight [kg] |
| 25 - 15 | 250 x 150             | 0,7         | 0,7         |
| 30 - 20 | 300 x 200             | 1,1         | 1,1         |
| 40 - 30 | 400 x 300             | 2,8         | 2,5         |
| 60 - 45 | 600 x 450             | 4,9         | 3,9         |