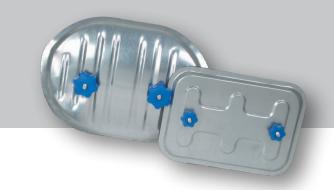

### \*\* DESIGN

The access door system comprises: Door panel, frame and neoprene gasket

Quick-release clamps are used to attach the panel. The frame is designed to provide the correct compression at clamp ends, and this ensures that the panel is held in place. A "tooth-grip profile" is used to secure the frame to the duct, and allows for easy installation in duct wall. In order to ensure adequate sealing between panel, frame and duct wall, the frame has been fitted with a neoprene gasket.

# MATERIAL AND SURFACE COATING

The access doors come in a galvanised steel finish, and are compression moulded for improved strength/density.