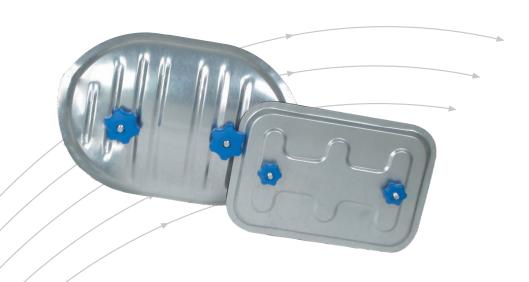

### \*\* DESIGN

The access door system comprises: Door panel, frame and neoprene gasket

Quick-release clamps are used to attach the panel. The frame is designed to provide the correct compression at clamp ends, and this ensures that the panel is held in place. A "tooth-grip profile" is used to secure the frame to the duct, and allows for easy installation in duct wall. In order to ensure adequate sealing between panel, frame and duct wall, the frame has been fitted with a neoprene gasket.

# MATERIAL AND SURFACE COATING

The access doors come in a galvanised steel finish, and are compression moulded for improved strength/density.