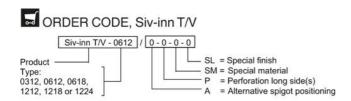

## TECHNICAL INFORMATION

Example: Siv-inn T/V-0612 / 0-0-0-0

Explanation: Siv-inn T/V, type: 0612 with spigot Ø250.