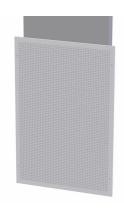

### **Design**

Siv-inn Inlaid features a duct, box and front grille. Duct height can be adjusted as stated in table 2. The front grill is available in 5 dimension options, and is easily assembled with the screws supplied.

#### **Materials and surfaces**

Siv-inn Inlaid is made of solid steel plate. The front panel is fitted with a gasket and comes in a RAL 9003 - gloss 30 finish as standard, while the box and duct are in a galvanised steel-plate finish. Reinforced frontpanel is available on request.

Pos. no. in fig. 3:

- 1. Connecting duct
- 2. Box
- 3. Front
- 4. Moulding
- 5. LSM
- 6. SSF