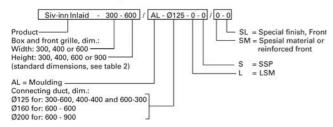

# **TECHNICAL INFORMATION**

Example: Siv-Inn Inlaid-300-600 / AL-Ø125-0-0 / 0-0 Explanation: Siv-inn Inlaid, box and front dimensions: 300 x 600. Supplied with moulding and connecting duct Ø125.